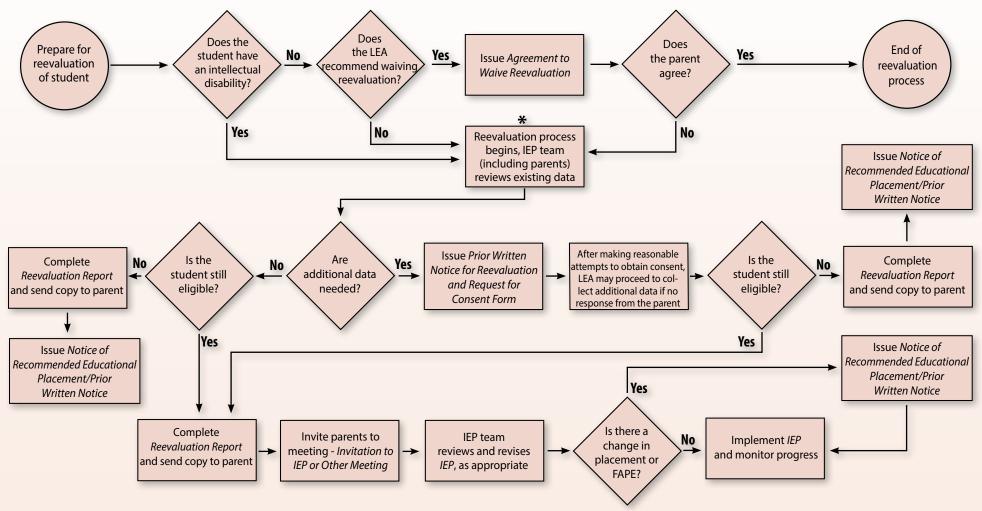

## The Special Education Reevaluation/IEP Process

This flowchart shows the basic steps to be followed and the decisions to be made by local educational agencies (LEAs) to meet the requirements for reevaluation and development of *Individualized Education Programs (IEPs*) for students with disabilities **when the request is initiated by the LEA**. It is not meant to replace the IDEA or Chapters 14 and 711 of the Pennsylvania Regulations. For more detailed information about the reevaluation process, refer to the annotated *Reevaluation Report* available at www.pattan.net. Reevaluation is required every 3 years unless it is waived by both LEA and parent(s). In Pennsylvania, a reevaluation for students with an intellectual disability is required every 2 years and cannot be waived.